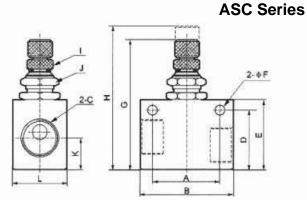

### Dimensions(mm)

Model в С F G н I J Κ A D Е L ASC-06 22 56.5 32 G1/8 22 27 4.3 49.7 M6x0.5 M12x0.75 12 18 ASC-08 26 36 G1/4 22 27 4.3 49.7 56.5 M6x0.5 M12x0.75 12 18 ASC-10 28 40 G3/8 25 30 4.3 52.7 59.5 M6x0.5 M12x0.75 13 22 28 40 G1/2 30 35 4.3 58.7 M6x0.5 M12x0.75 13.5 26 65.5 ASC-15