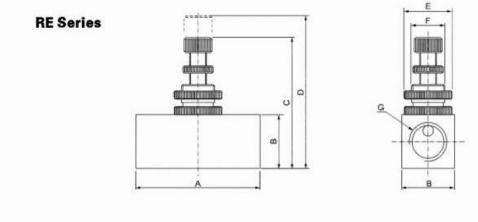

### Dimensions(mm)

| Model | A  | В  | С  | D  | E          | F     | G    |
|-------|----|----|----|----|------------|-------|------|
| RE-01 | 45 | 19 | 43 | 50 | φ19        | M14x1 | G1/8 |
| RE-02 | 45 | 19 | 43 | 50 | <b>Φ19</b> | M14x1 | G1/4 |
| RE-03 | 55 | 25 | 55 | 62 | φ25        | M18x1 | G3/8 |
| RE-04 | 55 | 25 | 55 | 62 | Φ25        | M18x1 | G1/2 |