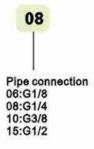

#### **How to Order**

ASC:Accurate flow control valve

 RE
 01

 RE:Ordinary flow control valve
 Pipe connection 01:G1/8 02:G1/4 03:G3/8 04:G1/2