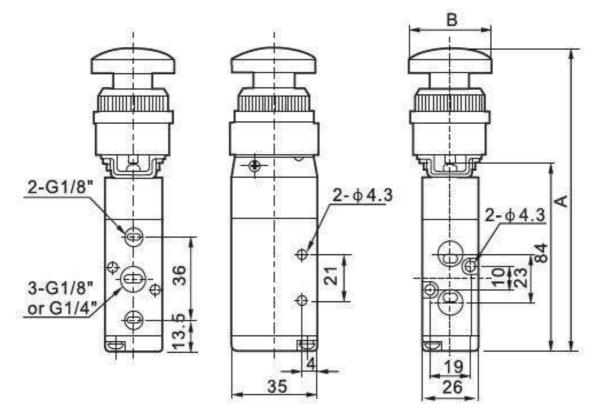

ways            | 2positions 3ways            |
| Working Medium         | 40 Micron filtered air      |                             |                             |
| Applicable medium      | Compressed air              |                             |                             |
| Working pressure       | 0~0.8 MPa                   |                             |                             |
| Temperature range      | 0°℃~60°℃                    |                             |                             |
| Effective section area | 12mm <sup>2</sup> (CV=0.67) | 16mm <sup>2</sup> (CV=0.89) | 16mm <sup>2</sup> (CV=0.89) |
| Port size              | G1/8                        | G1/4                        | G1/4                        |

4. Overall and Dimension Sheet:

# **MSV86522**





















TB







EB