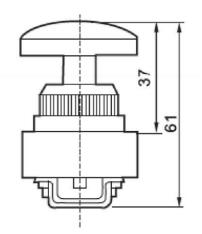

|
| Working Medium         | 40 Micron filtered air      |                             |                             |
| Applicable medium      | Compressed air              |                             |                             |
| Working pressure       | 0~0.8 MPa                   |                             |                             |
| Temperature range      | 0°℃~60°℃                    |                             |                             |
| Effective section area | 12mm <sup>2</sup> (CV=0.67) | 16mm <sup>2</sup> (CV=0.89) | 16mm <sup>2</sup> (CV=0.89) |
| Port size              | G1/8                        | G1/4                        | G1/4                        |

4. Overall and Dimension Sheet:

# **MSV86522**





















TB







EB