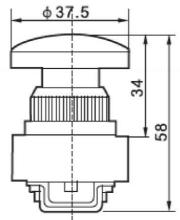

3ways            |
| Working Medium         | 40 Micron filtered air      |                             |                             |
| Applicable medium      | Compressed air              |                             |                             |
| Working pressure       | 0~0.8 MPa                   |                             |                             |
| Temperature range      | 0°℃~60°℃                    |                             |                             |
| Effective section area | 12mm <sup>2</sup> (CV=0.67) | 16mm <sup>2</sup> (CV=0.89) | 16mm <sup>2</sup> (CV=0.89) |
| Port size              | G1/8                        | G1/4                        | G1/4                        |

4. Overall and Dimension Sheet:

# **MSV86522**





















TB







EB