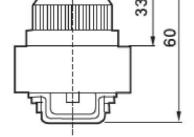

ions 3ways            |
| Working Medium         | 40 Micron filtered air      |                             |                             |
| Applicable medium      | Compressed air              |                             |                             |
| Working pressure       | 0~0.8 MPa                   |                             |                             |
| Temperature range      | 0°℃~60°℃                    |                             |                             |
| Effective section area | 12mm <sup>2</sup> (CV=0.67) | 16mm <sup>2</sup> (CV=0.89) | 16mm <sup>2</sup> (CV=0.89) |
| Port size              | G1/8                        | G1/4                        | G1/4                        |

4. Overall and Dimension Sheet:

# **MSV86522**





















TB







EB