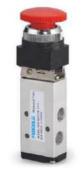

## **MSV Series Mechanical Valve:**

MSV86522

MSV86522-EB

1.Ordering Code :

MSV86522-R

MSV86522-PB

MSV86522-TB

MSV86522-PP

#### MSV 86 32 1 R Valve type Button type MSV: MSV series mechanical valve Blank: Normal type R: Roller type Series code TB: Selective knob LB: Strengthened Knob 86: 86 series PB: Large round button 98: 98 series PP: Flat round button PPL: Convex round button EB: With Positions/Ways lock button 32: Two positions/three ways 52: Two positions/five ways 1: G1/8 Port size 2: G1/4