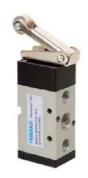

## **MSV Series Mechanical Valve:**

MSV86522

MSV86522-EB

1.Ordering Code :

MSV86522-R

MSV86522-PB

MSV86522-TB

MSV86522-PP

#### MSV 86 32 1 R Valve type Button type MSV: MSV series mechanical valve Blank: Normal type R: Roller type Series code TB: Selective knob LB: Strengthened Knob 86: 86 series PB: Large round button 98: 98 series PP: Flat round button PPL: Convex round button EB: With Positions/Ways lock button 32: Two positions/three ways 52: Two positions/five ways 1: G1/8 Port size 2: G1/4