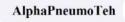

ys            | 2positions 3ways            |
| Working Medium         | 40 Micron filtered air      |                             |                             |
| Applicable medium      | Compressed air              |                             |                             |
| Working pressure       | 0~0.8 MPa                   |                             |                             |
| Temperature range      | 0°℃~60°℃                    |                             |                             |
| Effective section area | 12mm <sup>2</sup> (CV=0.67) | 16mm <sup>2</sup> (CV=0.89) | 16mm <sup>2</sup> (CV=0.89) |
| Port size              | G1/8                        | G1/4                        | G1/4                        |

4. Overall and Dimension Sheet:

# **MSV86522**





















TB







EB