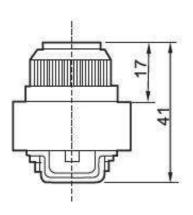

| 2positions 3ways            |
| Working Medium         | 40 Micron filtered air      |                             |                             |
| Applicable medium      | Compressed air              |                             |                             |
| Working pressure       | 0~0.8 MPa                   |                             |                             |
| Temperature range      | 0°℃~60°℃                    |                             |                             |
| Effective section area | 12mm <sup>2</sup> (CV=0.67) | 16mm <sup>2</sup> (CV=0.89) | 16mm <sup>2</sup> (CV=0.89) |
| Port size              | G1/8                        | G1/4                        | G1/4                        |

4. Overall and Dimension Sheet:

# **MSV86522**





















TB







EB