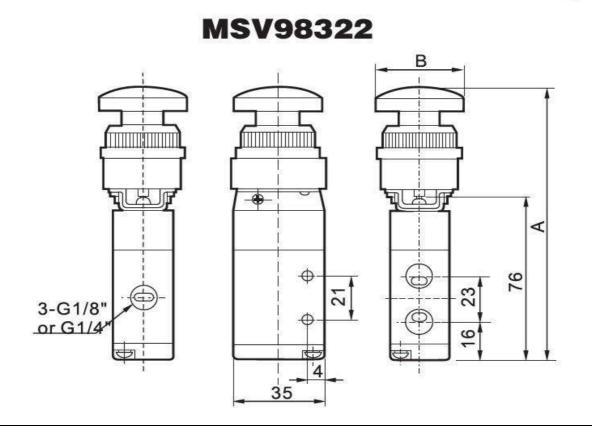

| 2positions 3ways            |
| Working Medium         | 40 Micron filtered air      |                             |                             |
| Applicable medium      | Compressed air              |                             |                             |
| Working pressure       | 0~0.8 MPa                   |                             |                             |
| Temperature range      | 0°℃~60°℃                    |                             |                             |
| Effective section area | 12mm <sup>2</sup> (CV=0.67) | 16mm <sup>2</sup> (CV=0.89) | 16mm <sup>2</sup> (CV=0.89) |
| Port size              | G1/8                        | G1/4                        | G1/4                        |

4. Overall and Dimension Sheet:

# **MSV86522**





















TB







EB