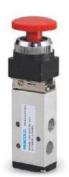

## **MSV Series Mechanical Valve:**

MSV86522

MSV86522-EB

1.Ordering Code :

MSV86522-R

MSV86522-PB

MSV86522-TB

MSV86522-PP

#### MSV 86 32 1 R Valve type Button type MSV: MSV series mechanical valve Blank: Normal type R: Roller type Series code TB: Selective knob LB: Strengthened Knob 86: 86 series PB: Large round button 98: 98 series PP: Flat round button PPL: Convex round button EB: With Positions/Ways lock button 32: Two positions/three ways 52: Two positions/five ways 1: G1/8 Port size 2: G1/4