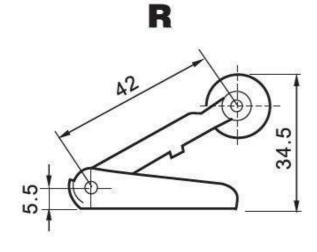

|
| Working Medium         | 40 Micron filtered air      |                             |                             |
| Applicable medium      | Compressed air              |                             |                             |
| Working pressure       | 0~0.8 MPa                   |                             |                             |
| Temperature range      | 0°℃~60°℃                    |                             |                             |
| Effective section area | 12mm <sup>2</sup> (CV=0.67) | 16mm <sup>2</sup> (CV=0.89) | 16mm <sup>2</sup> (CV=0.89) |
| Port size              | G1/8                        | G1/4                        | G1/4                        |

4. Overall and Dimension Sheet:

# **MSV86522**





















TB







EB