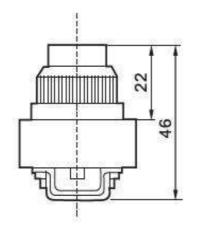

| 2positions 3ways            |
| Working Medium         | 40 Micron filtered air      |                             |                             |
| Applicable medium      | Compressed air              |                             |                             |
| Working pressure       | 0~0.8 MPa                   |                             |                             |
| Temperature range      | 0°℃~60°℃                    |                             |                             |
| Effective section area | 12mm <sup>2</sup> (CV=0.67) | 16mm <sup>2</sup> (CV=0.89) | 16mm <sup>2</sup> (CV=0.89) |
| Port size              | G1/8                        | G1/4                        | G1/4                        |

4. Overall and Dimension Sheet:

# **MSV86522**





















TB







EB