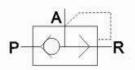

# **Quick Exhaust Valves**

### Technical data

| Model                       | QE- 01   | QE- 02  | QE- 03 | QE- 04 | QE- 06              |  |  |  |  |
|-----------------------------|----------|---------|--------|--------|---------------------|--|--|--|--|
| Pipe connection             | G1/8     | G1/4    | G3/8   | G1/2   | G3/4                |  |  |  |  |
| Effective area              | 16mm²    | 27.5mm² | 28mm²  | 71mm²  | 72.5mm <sup>2</sup> |  |  |  |  |
| Working medium              | Air      |         |        |        |                     |  |  |  |  |
| Working pressure range      | 0~0.8MPa |         |        |        |                     |  |  |  |  |
| Operating temperature range | 0~60℃    |         |        |        |                     |  |  |  |  |