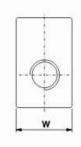

### Dimensions(mm)

| Model | Bore | L  | W  | Н  | Α  | В   | С    | D  |
|-------|------|----|----|----|----|-----|------|----|
| QE-01 | G1/8 | 46 | 20 | 32 | 30 | 4.3 | 27   | 40 |
| QE-02 | G1/4 | 62 | 25 | 40 | 39 | 5.6 | 33.5 | 55 |
| QE-03 | G3/8 | 62 | 25 | 40 | 39 | 5.6 | 33.5 | 55 |
| QE-04 | G1/2 | 98 | 38 | 64 | 60 | 8.5 | 51   | 90 |
| QE-06 | G3/4 | 98 | 38 | 64 | 60 | 8.5 | 51   | 90 |