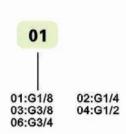

#### **How to Order**

### Technical data

| Model                       | QE- 01   | QE- 02  | QE- 03 | QE- 04 | QE- 06              |  |  |  |  |
|-----------------------------|----------|---------|--------|--------|---------------------|--|--|--|--|
| Pipe connection             | G1/8     | G1/4    | G3/8   | G1/2   | G3/4                |  |  |  |  |
| Effective area              | 16mm²    | 27.5mm² | 28mm²  | 71mm²  | 72.5mm <sup>2</sup> |  |  |  |  |
| Working medium              | Air      |         |        |        |                     |  |  |  |  |
| Working pressure range      | 0~0.8MPa |         |        |        |                     |  |  |  |  |
| Operating temperature range | 0~60℃    |         |        |        |                     |  |  |  |  |