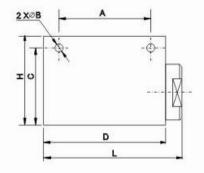

### Dimensions(mm)

| Model | Bore | L  | W  | Н  | Α  | В   | С    | D  |
|-------|------|----|----|----|----|-----|------|----|
| QE-01 | G1/8 | 46 | 20 | 32 | 30 | 4.3 | 27   | 40 |
| QE-02 | G1/4 | 62 | 25 | 40 | 39 | 5.6 | 33.5 | 55 |
| QE-03 | G3/8 | 62 | 25 | 40 | 39 | 5.6 | 33.5 | 55 |
| QE-04 | G1/2 | 98 | 38 | 64 | 60 | 8.5 | 51   | 90 |
| QE-06 | G3/4 | 98 | 38 | 64 | 60 | 8.5 | 51   | 90 |